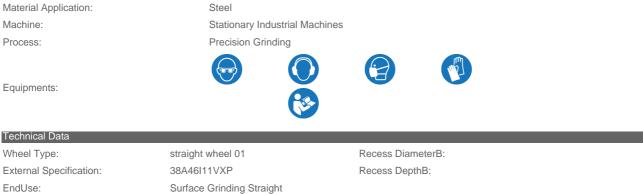

## Application Data

Material Application: Machine:

Process:

Equipments:

EndUse:

Face Profile:

Diameter:

Thickness:

Arbor Hole:

Recess DiameterA: Recess DepthA:

Maximum Operating Speed (m/s):

45 ms