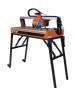

## Description

Norton Clipper TR202 tile saw provides smoother guiding, easier maintenance and precise cutting and is ideal for long tiles.

Features & Benefits

Heavy duty rail and cutting head guide

900W motor

650mm cutting length, making it ideal for long tiles and diagonal cuts of 40x40cm tiles

Folding legs for easy storage and transportation

Folding legs and transport wheels

Removable plastic water tray with drain plug