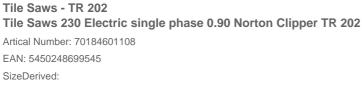

## Description

Norton Clipper TR202 tile saw provides smoother guiding, easier maintenance and precise cutting and is ideal for long tiles.

Features & Benefits

Heavy duty rail and cutting head guide

900W motor

650mm cutting length, making it ideal for long tiles and diagonal cuts of 40x40cm tiles

Folding legs for easy storage and transportation

Folding legs and transport wheels

Removable plastic water tray with drain plug