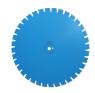

# Norton Clipper Extreme Beton Diamond Blade Diamond Blade 600x25.4mm Norton Clipper EXTREME BETON

Artical Number: 70184601691

EAN:

SizeDerived: 600x25.4mm

#### Description

The Norton Clipper Extreme Beton diamond blades are suitable for cutting concrete and reinforced concrete on angle grinder, cut of saw and floor saws up to more than 90HP.

## Technical Data

WetOrDryApplication:

Equipments:

Diameter: 600 mm Segment height: 15 mm
Arbor Hole: 25.4 mm Segment length: 40 mm
Attachment Process: Laser Segment thickness: 4.3 mm
Number of segments: 36 pc