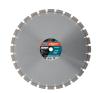

## **Blades - EXTREME GRANITE** Diamond Blade 500x25.4mm Norton Clipper EXTREME GRANITE

Artical Number: 70184603312

EAN:

SizeDerived: 500x25.4mm

The Norton Clipper Extreme Granite diamond blades are specially designed for cutting hard materials and are suitable for use on hand-held saws and small masonry saws

### Features & Benefits

15mm segment height laser welded segments for prolonged life

The 15mm 'Duo' shaped trapezoidal segments are produced with i-HD™ technology making them optimised for cutting hard materials such as granite, natural stone, concrete slabs and blocks

Exclusive "arrow" shaped gullet slots help to indicate the correct direction of rotation

The Extreme Granite also provides optimum safety against segment loss

The exclusive "arrow" shaped gullet slots permanently indicate the correct direction of rotation