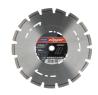

## Blades - PRO ASPHALT Diamond Blade 350x20mm Norton Clipper PRO ASPHALT

Artical Number: 70184623185 EAN: 5450248235002 SizeDerived: 350x20mm

## Description

The Norton Clipper Pro Asphalt is designed for use on asphalt and abrasive building materials and offers high performance and great productivity.

Very good value for money laser welded blade for intensive use and long life

Featuring patented depth indicator for blade life monitoring and indication of cutting direction (up to diameter 450mm)

Undercutting protection on the steel centre thanks to slanted segments

For use on asphalt, asphalt over concrete, green concrete and abrasive building materials

## Equipments:

Technical Data

Diameter: 350 mm

Arbor Hole: 20 mm

Attachment Process: Laser

Number of segments: 17 pc

WetOrDryApplication: Dry

Gullet type: Wide Gullet

Steel center typ: Depth Indicator

Segment height: 10 mm
Segment length: 49.2 mm
Segment thickness: 3.2 mm