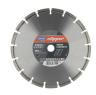

# Blades - PRO GREEN CONCRETE Diamond Blade 300x25.4mm Norton Clipper PRO GREEN CONCRETE

Artical Number: 70184624684 EAN: 5450248237815 SizeDerived: 300x25.4mm

## Equipments:

Technical Data

Diameter: 300 mm

Arbor Hole: 25.4 mm

Attachment Process: Laser

Number of segments: 17 pc

WetOrDryApplication: Wet

Gullet type: Key Hole

Steel center typ: Standard

Segment height: 10 mm
Segment length: 49.2 mm
Segment thickness: 2.5 mm