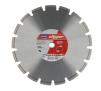

## Description

The Norton Clipper Classic Beton is a good value blade that can cut through concrete and general building materials with ease. Features & Benefits

Good value for money laser welded blade for dry or wet cutting

Corrugated segments help achieve a precise cut on concrete and reinforced concrete

Suitable for dry or wet cutting

| Application Data                     |                    |                    |         |
|--------------------------------------|--------------------|--------------------|---------|
| Material Application:                | Building Materials |                    |         |
| Machine:                             | Petrol Saw         |                    |         |
| Process:                             | Cut-Off            |                    |         |
| Equipments:                          |                    |                    |         |
| Technical Data                       |                    |                    |         |
| Diameter:                            | 350 mm             | Segment height:    | 10 mm   |
| Arbor Hole:                          | 20 mm              | Segment length:    | 49.2 mm |
| Attachment Process:                  | Laser              | Segment thickness: | 2.8 mm  |
| Number of segments:                  | 17 pc              |                    |         |
|                                      |                    |                    |         |
| WetOrDryApplication:                 | Dry                |                    |         |
| WetOrDryApplication:<br>Gullet type: | Dry<br>Wide Gullet |                    |         |