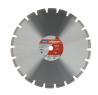

## **Blades - CLASSIC BETON** Diamond Blade 450x25.4mm Norton Clipper CLASSIC BETON

Artical Number: 70184626874 EAN: 5450248353676 SizeDerived: 450x25.4mm

The Norton Clipper Classic Beton is a good value blade that can cut through concrete and general building materials with ease.

Good value for money laser welded blade for dry or wet cutting

Corrugated segments help achieve a precise cut on concrete and reinforced

concrete

Suitable for dry or wet cutting

# Technical Data

Equipments:

Diameter: 450 mm Segment height: 10 mm Arbor Hole: 25.4 mm Segment length: 49.2 mm Attachment Process: Segment thickness: 3.2 mm Laser

Number of segments: 22 pc WetOrDryApplication: Dry