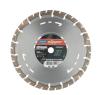

### Features & Benefits

15mm diamond segments, provide exceptionally long life , excellent cutting speed and low vibration

Patented depth of cut indicator with stroboscope effect for greater control over the cut

Wear protection system significantly limits undercutting

Exclusive arrow shaped gullet slots quickly remove cutting debris from the blade and permanently indicate the rotational direction.

# Equipments:

WetOrDryApplication:

Technical Data

Diameter: 350 mm Segment height: 15 mm

Arbor Hole: 25.4 mm Segment length: 50 mm

Attachment Process: Laser Segment thickness: 3.2 mm

Number of segments: 18 pc