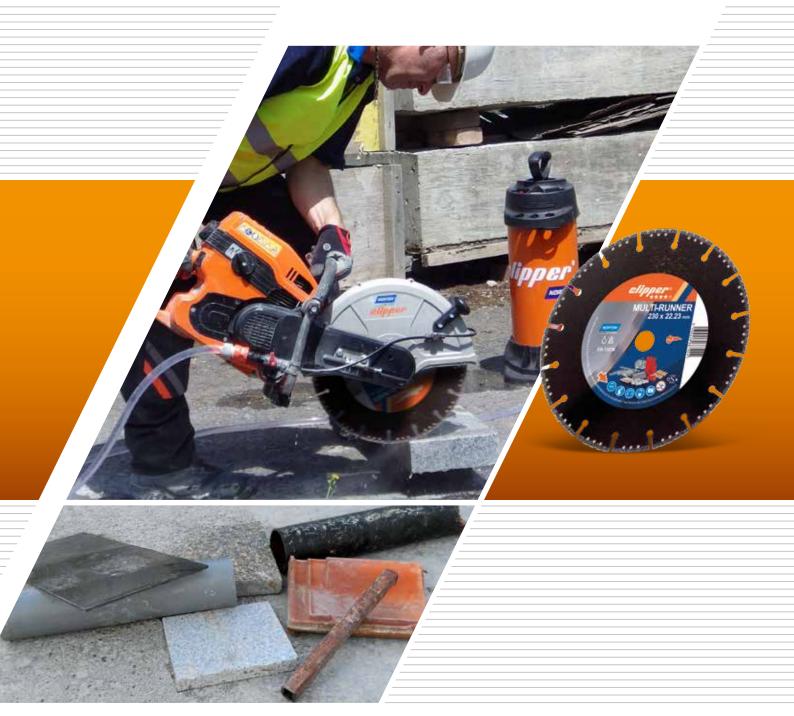

## **MULTI RUNNER**

Norton Clipper Multi Runner offers a reliable, precise and fast cut across a wide variety of building materials, Multi Runner is a vacuum-brazed diamond blade for dry-cutting on angle-grinders and handheld cut-off saws.

The manufacturing process allows permanent contact of the diamond grits with the material for a smoother, faster and more versatile cut, with much longer life and constant cutting depth, in comparison to conventional abrasive wheels.

## **APPLICATIONS**

- Diamond Blade for angle-grinders and handheld cut-off petrol saws
- Especially designed for cutting unusual materials, with smooth and low vibrations. Also suitable for general purpose building materials