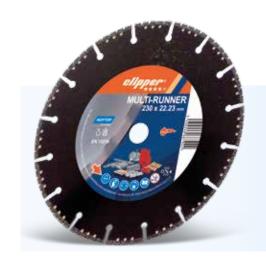

## MULTI PURPOSE DIAMOND BLADE MULTI RUNNER

## **MULTI RUNNER**

Norton Clipper Multi Runner offers a reliable, precise and fast cut across a wide variety of building materials, Multi Runner is a vacuum-brazed diamond blade for dry-cutting on angle-grinders and handheld cut-off saws.

| DIAMETER (mm) | BORE (mm) | THICKNESS (mm) | MACHINE     | ART NO.      | EAN CODE       |
|---------------|-----------|----------------|-------------|--------------|----------------|
| 115           | 22,23     | 2,8            | <b>-</b>    | 701846 94459 | 5450248 687894 |
| 125           | 22,23     | 2,8            |             | 701846 94460 | 5450248 687900 |
| 180           | 22,23     | 2,8            |             | 701846 94461 | 5450248 687917 |
| 230           | 22,23     | 3,1            |             | 701846 94462 | 5450248 687924 |
| 300           | 20        | 3,4            | <b>Ó</b> ₽Ь | 701846 94463 | 5450248 687931 |
| 350           | 25,4      | 3,4            |             | 701846 94464 | 5450248 687948 |