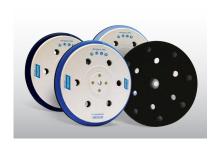

#### **BACK-UP PADS**

| DIAMETER (mm) | PERFORATIONS | TYPE | DENSITY    |             |             | PK          |    |
|---------------|--------------|------|------------|-------------|-------------|-------------|----|
|               | PERFURATIONS |      | SOFT       | MEDIUM      | HARD        | QTY         |    |
| 150           | 6+1 holes    |      | 5/16" & M8 | 66623338441 | 66623338445 | 66623338446 | 1  |
|               | 8+1 holes    |      | 5/16" & M8 | 66623338447 | 66623338448 | 66623338449 | 1  |
|               | 15 Hole      |      | 5/16" & M8 | 66623338452 | 66623338450 | 66623338451 | 1  |
| 203           | 8 holes      |      | M5         |             | 69957371442 |             | 3  |
| 203           | 26+1 holes   |      | 5/16"      |             | 66254425341 |             | 10 |

Note: 150mm back-up pads are designed to be compatible with the most common brands such as Festool, Rupes, Dynabrade, Hutchins.