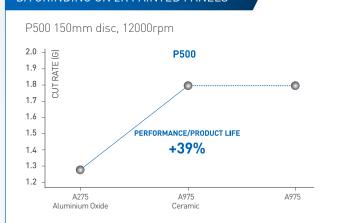

# A975 P500 & P800

The graphs below show the increase in cut rate and a comparison of product life of A975 when tested against A275 Alox discs in grits P500 and P800.

A275

P800 150mm disc, 12000rpm

1.50 . RATE [G]

A975

THE PERFORMANCE OF A975 IS SIGNIFICANTLY HIGHER THAN A275, AND PROVIDES EXCELLENT CONSISTENT CUT RATES. IDEAL FOR SCRATCH RESISTANT & CERAMIC CLEARCOAT.

#### www.norton.eu

+ 39% increase in P500

Saint-Gobain Abrasifs European Headquarters Rue de l'Ambassadeur - B.P.8 F78702 Conflans Cedex France

Tel: +33 (0) 134 90 40 00 Fax: +33 (0)1 39 19 89 56 Norton, Multi-Air and No-Fil are registered trademarks and SG is a trademark of Saint-Gobain Abrasives. Form # 2664