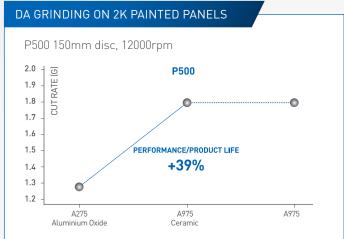

# A975 P500 & P800

The graphs below show the increase in cut rate and a comparison of product life of A975 when tested against A275 Alox discs in grits P500 and P800.

A275

P800 150mm disc, 12000rpm

1.50 . RATE [G]

A975

THE PERFORMANCE OF A975 IS SIGNIFICANTLY HIGHER THAN A275, AND PROVIDES EXCELLENT CONSISTENT CUT RATES. IDEAL FOR SCRATCH RESISTANT & CERAMIC CLEARCOAT.

#### www.norton.eu

+ 39% increase in P500

Saint-Gobain Abrasifs European Headquarters Rue de l'Ambassadeur - B.P.8 F78702 Conflans Cedex France

Tel: +33 (0) 134 90 40 00 Fax: +33 (0)1 39 19 89 56 Norton, Multi-Air and No-Fil are registered trademarks and SG is a trademark of Saint-Gobain Abrasives. Form # 2664