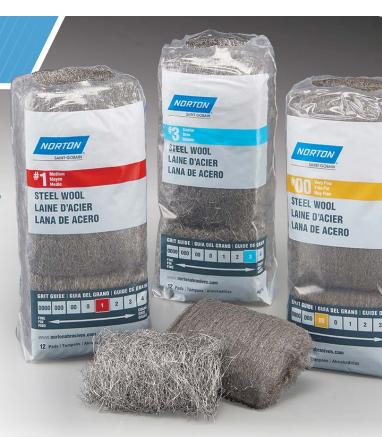

## EIGHT GRADES. INFINITE POSSIBILITIES.

Norton Steel Wool is the perfect all-purpose choice for professional contractors and do-it yourselfers. Made of thin bundled fibers, the soft abrasive can be used for cleaning, smoothing and polishing with grades varying from extra coarse #4 for heavy stripping to super fine #0000 for finishing. Color-coded packaging and grade indicator make it easy to choose the right coarseness for the job at hand, whether it's removing rust, dirt, varnish, or stripping paint from exterior woodwork. This product has been designed get into those hard-to-reach areas and compress to any shape for endless uses.

## FEATURES & BENEFITS

- Ideal for most household projects, including removing rust, dirt, varnish, or stripping paint from exterior woodwork
- Thin metal fibers bundled together easily compress to any shape so pads can be used in hard-to-reach areas and contoured surfaces
- Available in grades ranging from extra course #4 for heavy stripping to super fine #0000 for finishing and polishing
- Color coded packaging and grade indicator chart make finding the right grit easy

| PART #              | UPC-A                 | GRIT            | QTY/PACK | PACKS/CASE |
|---------------------|-----------------------|-----------------|----------|------------|
| 076607 <b>68335</b> | 076607 <b>68335</b> 9 | 4 Extra Coarse  | 12       | 6          |
| 076607 <b>68118</b> | 076607 <b>68118</b> 8 | 3 Coarse        | 12       | 6          |
| 076607 <b>68117</b> | 076607 <b>68117</b> 1 | 2 Medium/Coarse | 12       | 6          |
| 076607 <b>68116</b> | 076607 <b>68116</b> 4 | 1 Medium        | 12       | 6          |
| 076607 <b>68115</b> | 076607 <b>68115</b> 7 | 0 Fine          | 12       | 6          |
| 076607 <b>68114</b> | 076607 <b>68114</b> 0 | 00 Very Fine    | 12       | 6          |
| 076607 <b>68113</b> | 076607 <b>68113</b> 3 | 000 Extra Fine  | 12       | 6          |
| 076607 <b>68112</b> | 076607 <b>68112</b> 6 | 0000 Super Fine | 12       | 6          |
|                     |                       |                 |          |            |