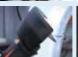

# **NORTON HAND FILE BELT SANDER**

#### **FEATURE:**

- Versatility Kit: one motor with three contact arms for 1/4", 1/2" and 3/4" width x 18" length belts
- One step & one-hand belt change mechanism design
- Allen wrench storage design
- · Regulator mechanism for speed adjustment
- Safety Belt Cover design
- · Optional short lever and long lever & safety design
- · Soft grip prevents discomfort from cold temperature
- Wide Dust Cover to prevent the users getting hurt by spark

## **APPLICATION:**

Strap-polishing, working in narrow openings, paint removal, weld sanding, smoothing and rust removal