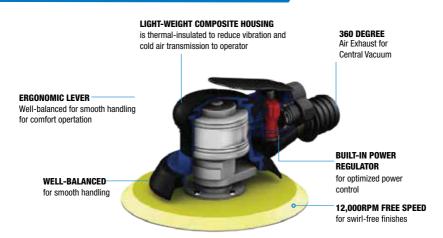

# **NORTON RANDOM ORBITAL SANDER**

#### **FEATURE:**

- 12,000 rpm free speed for swirl-free finishes
- Durable composite design
- Built-in power regulator for optimized power control
- · Well-balanced for smooth handling
- 360 degree air exhaust is available for Central Vacuum