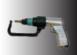

#### **Dual Action Sander** (Non Vacuum)

### **Dual Action Sander** (Self Generating Vacuum)

**Dual Action Sander** (Central Vacuum)

| ÷ == |
|------|

| Model                                       | Pad | Size | Orbit | t Dia | Horse Power | Watt | Free Speed | Wei     | ght  |     | g. Air<br>umption |
|---------------------------------------------|-----|------|-------|-------|-------------|------|------------|---------|------|-----|-------------------|
|                                             | in  | mm   | in    | mm    | HP          | W    | RPM        | Lbs     | Kgs  | CFM | L/Min             |
|                                             | (   |      | Q     | ð     | (A)         | W    | 1          | <u></u> | kg   |     | ⊨ <del>{</del>    |
| Dual Action Sander (Non Vacuum)             | 5   | 127  | 3/16  | 5     | 0.25        | 186  | 12,000     | 1.51    | 0.68 | 2.0 | 57                |
| Dual Action Sander (Self Generating Vacuum) | 5   | 127  | 3/16  | 5     | 0.25        | 186  | 12,000     | 1.43    | 0.65 | 2.0 | 57                |
| Dual Action Sander (Central Vacuum)         | 6   | 152  | 3/16  | 5     | 0.25        | 186  | 12,000     | 1.73    | 0.78 | 2.0 | 57                |
| Dual Action Sander (Central Vacuum)         | 6   | 152  | 3/32  | 3     | 0.25        | 186  | 12,000     | 1.73    | 0.78 | 2.0 | 57                |