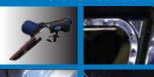

# **NORTON RECTANGULAR DUAL ACTION SANDER**

#### **FEATURE:**

- Free Speed: 10,000 RPM

- Orbit: 3mm - Motor: 0.24hp

- Pad Size: 3" x 8" (70mm x 198mm)

- Air Flow: 16 SCFM - Height: 4.5" - Length: 10.20"

- Weight: 2.05lbs (0.93Kg)

#### APPLICATION:

- Metal working application
- welding spot and weld removal
- Edge grinding
- Burr removal
- Rust removal, cleaning