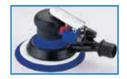

# **NORTON RANDOM ORBITAL SANDER**

#### **FEATURE:**

- 12,000 rpm free speed for swirl-free finishes
- Durable composite design
- Built-in power regulator for optimized power control
- · Well-balanced for smooth handling
- 360 degree air exhaust is available for Central Vacuum

## **APPLICATION:**

Auto body shop paint parts, auto bumper fabricated metal parts, steel caps, fiberglass boats, final finish sanding, wood furnitures, architectural millwork, etc.

#### **Dual Action Sander** (Non Vacuum)

### **Dual Action Sander** (Self Generating Vacuum)

**Dual Action Sander** (Central Vacuum)

| ÷ == |
|------|

| Model                                       | Pad | Size | Orbit | t Dia | Horse Power | Watt | Free Speed | Wei     | ght  |     | g. Air<br>umption |
|---------------------------------------------|-----|------|-------|-------|-------------|------|------------|---------|------|-----|-------------------|
|                                             | in  | mm   | in    | mm    | HP          | W    | RPM        | Lbs     | Kgs  | CFM | L/Min             |
|                                             | (   |      | Q     | ð     | (A)         | W    | 1          | <u></u> | kg   |     | ⊨ <del>{</del>    |
| Dual Action Sander (Non Vacuum)             | 5   | 127  | 3/16  | 5     | 0.25        | 186  | 12,000     | 1.51    | 0.68 | 2.0 | 57                |
| Dual Action Sander (Self Generating Vacuum) | 5   | 127  | 3/16  | 5     | 0.25        | 186  | 12,000     | 1.43    | 0.65 | 2.0 | 57                |
| Dual Action Sander (Central Vacuum)         | 6   | 152  | 3/16  | 5     | 0.25        | 186  | 12,000     | 1.73    | 0.78 | 2.0 | 57                |
| Dual Action Sander (Central Vacuum)         | 6   | 152  | 3/32  | 3     | 0.25        | 186  | 12,000     | 1.73    | 0.78 | 2.0 | 57                |