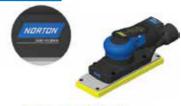

# **NORTON RECTANGULAR DUAL ACTION SANDER**

#### **FEATURE:**

- Free Speed: 10,000 RPM

- Orbit: 3mm - Motor: 0.24hp

- Pad Size: 3" x 8" (70mm x 198mm)

- Air Flow: 16 SCFM - Height: 4.5" - Length: 10.20"

- Weight: 2.05lbs (0.93Kg)

#### APPLICATION:

- Metal working application
- welding spot and weld removal
- Edge grinding
- Burr removal
- Rust removal, cleaning