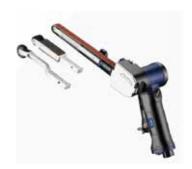

# **NORTON HAND FILE BELT SANDER**

#### **FEATURE:**

- Versatility Kit: one motor with three contact arms for 1/4", 1/2" and 3/4" width x 18" length belts
- One step & one-hand belt change mechanism design
- Allen wrench storage design
- · Regulator mechanism for speed adjustment
- Safety Belt Cover design
- · Optional short lever and long lever & safety design
- · Soft grip prevents discomfort from cold temperature
- Wide Dust Cover to prevent the users getting hurt by spark

## **APPLICATION:**

Strap-polishing, working in narrow openings, paint removal, weld sanding, smoothing and rust removal