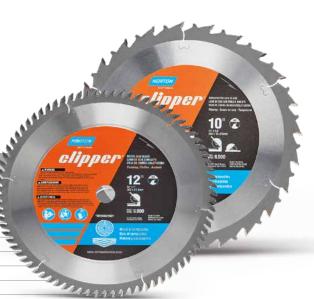

### Jig Saw Blades

Whatever the application, Norton Clipper has a jigsaw blade for it. This range delivers fast, clean cutting performance for a variety of different natural and man-made wood materials.

Wood - High Carbon Steel (HCS)

| UPC                 | DIAMETER/LENGTH       | TEETH (1 | (PI) PKG |
|---------------------|-----------------------|----------|----------|
| Jig Saw Blades - G  | eneral / Fine Cutting |          |          |
| 701846 <b>31690</b> | 4" (100mm)            | 10       | 3        |